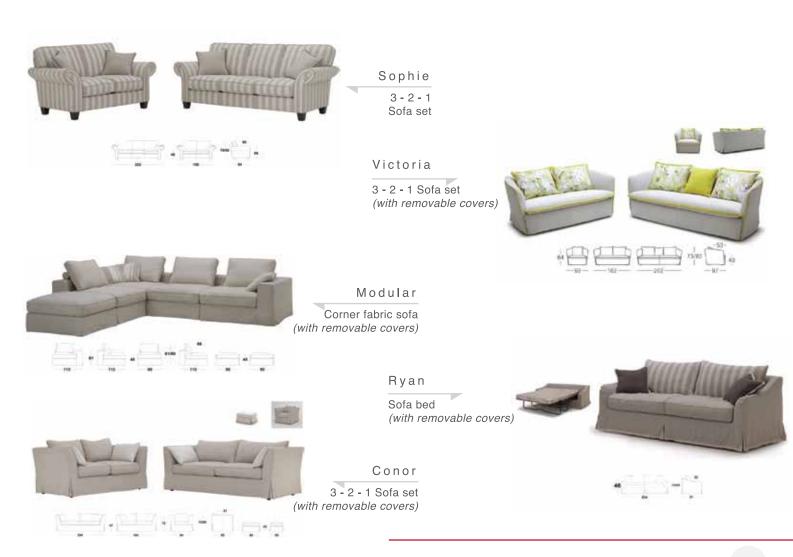

#### Fabric Sofas

#### Americano

3 - 2 - 1 Sofa set

3 - 2 - 1 Sofa set (with removable covers)

Corner sofa (with removable covers)

3 -2 -1 Ottoman

#### Melissa

Corner sofa with removable covers

#### Lucy

3 - 2 - 1 Fabric sofa (with removable covers)