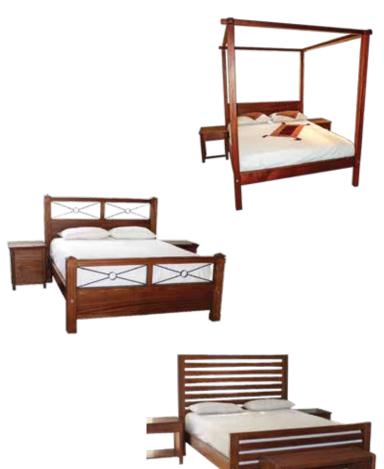

elissa

Corner sofa with removable covers

#### Lucy

3 - 2 - 1 Fabric sofa (with removable covers)



#### Fabric Sofas



# Easy Chairs



# Dining Chairs, Barstools

### & Ottomans



Safari Dining



Bar stool



Elegance



Siri Bar stool



Dining



Royal Dining



Ottoman



Button

# ...Outdoor



# **Dining Set Collection**

# **Outdoor Weave**



Panama Dining with Arms

6 Seater Dining set



California Dining

Dining set



Panama Dining with Arms

8 Seater Dining set



Panama Dining

4 Seater Dining set



Sunflower

Dining set



Barcelona

Dining set

# **Outdoor Weave Collection**



Madrid
Outdoor sofa set

Lounge Outdoor sofa set



Cube Set Dining set





# **Outdoor Weave Poolbeds**

### &Umbrellas









# **Hardwood Furniture**

# Beds & Dinning Sets Collection





#### mimosa furniture

School Lane Westlands P.O. Box, 114 - 00606 Nairobi.

**Sales Hotline:** 0700 775 797 / 0772 557 915

**E-Mail:** info@mimosafurnitures.com

**Web:**-www.mimosafurnitures.com



P.O. BOX, 114 - 00606, Nairobi 0700 775 797 / 0772 557 915 www.mimosafurnitures.com

"...We supply home, hotels and restaurants with quality furniture designed for comfort and style.