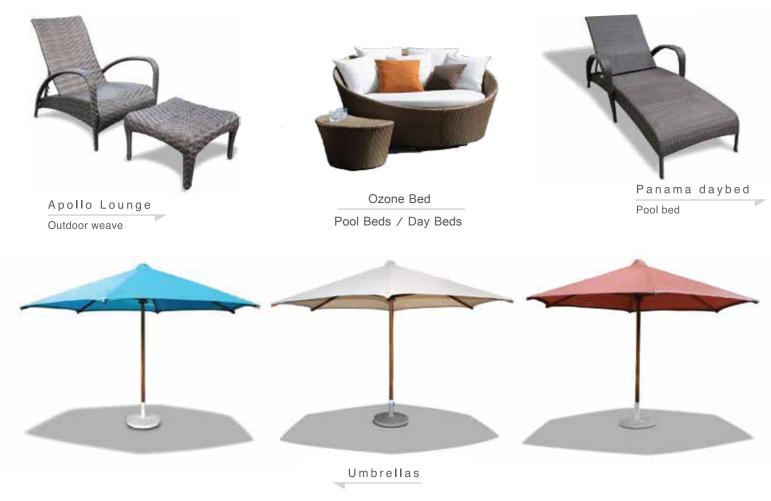

Corner sofa (with removable covers)



3 -2 -1 Ottoman





#### Melissa

Corner sofa with removable covers

#### Lucy

3 - 2 - 1 Fabric sofa (with removable covers)



#### Fabric Sofas



# Easy Chairs



# Dining Chairs, Barstools

### & Ottomans



Safari Dining



Bar stool



Elegance



Siri Bar stool



Dining



Royal Dining



Ottoman



Button

# ...Outdoor



# **Dining Set Collection**

# **Outdoor Weave**



Panama Dining with Arms

6 Seater Dining set



California Dining

Dining set



Panama Dining with Arms

8 Seater Dining set



Panama Dining

4 Seater Dining set



Sunflower

Dining set



Barcelona

Dining set

# **Outdoor Weave Collection**



Madrid
Outdoor sofa set

Lounge Outdoor sofa set



Cube Set Dining set





# **Outdoor Weave Poolbeds**

### &Umbrellas









# **Hardwood Furniture**

# Beds & Dinning Sets Collection





#### mimosa furniture

School Lane Westlands P.O. Box, 114 - 00606 Nairobi.

**Sales Hotline:** 0700 775 797 / 0772 557 915

**E-Mail:** info@mimosafurnitures.com

**Web:**-www.mimosafurnitures.com



P.O. BOX, 114 - 00606, Nairobi 0700 775 797 / 0772 557 915 www.mimosafurnitures.com

"...We supply home, hotels and restaurants with quality furniture designed for comfort and style.